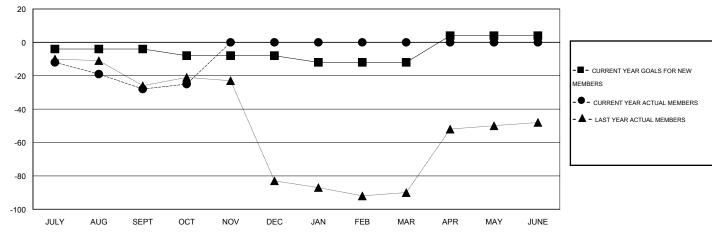

#### GOALS AND ACTUAL MEMBERS CUMULATIVE

| DROPPED CLUBS: 1 |    | 14 CLUBS OF 43 ADDED 1 OR MORE | GENDER DISTRIBUTION                   |                              |     |
|------------------|----|--------------------------------|---------------------------------------|------------------------------|-----|
|                  |    | NEW MEMBERS                    | MALE                                  | 856 (74.76%)<br>289 (25.24%) |     |
| DROPPED MEMBERS  |    |                                | FEMALE                                | 209 (23.2470)                |     |
| DECEASED         | 8  | CLICK HERE FOR HEALTH          |                                       |                              | 143 |
| CLUB CANCELLED   | 4  | ASSESSMENT DATA                | FAMILY UNIT MEMBERS HEAD OF HOUSEHOLD |                              | 68  |
| OTHER            | 46 |                                |                                       |                              |     |
| TOTAL            | 58 |                                | NON-HEAD OF HOUSEHOR                  | 75                           |     |